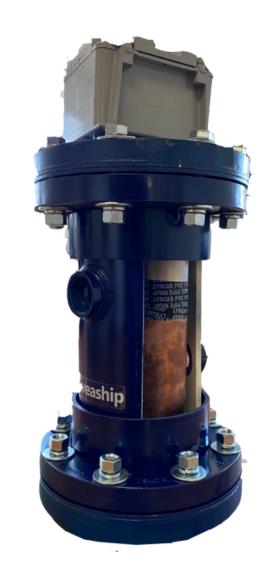

The Commander, like the Liberator, is a game-changer for customers facing marine fouling and corrosion problems. Instead of installing the anodes in the sea chest, a single Spirax anode made of copper and aluminum is installed above the deck in a fully accessible noncorrosive tank that provides the same protection against fouling and corrosion. The tank is small enough to be located anywhere space is available.

The Commander uses a pump that pulls the seawater from the sea chest, treats the water, and delivers it back into the sea chest or piping system.

The MARELCO™ Commander is a turnkey solution, including a control panel, MARELCO™ tank, pump, and basket strainer.